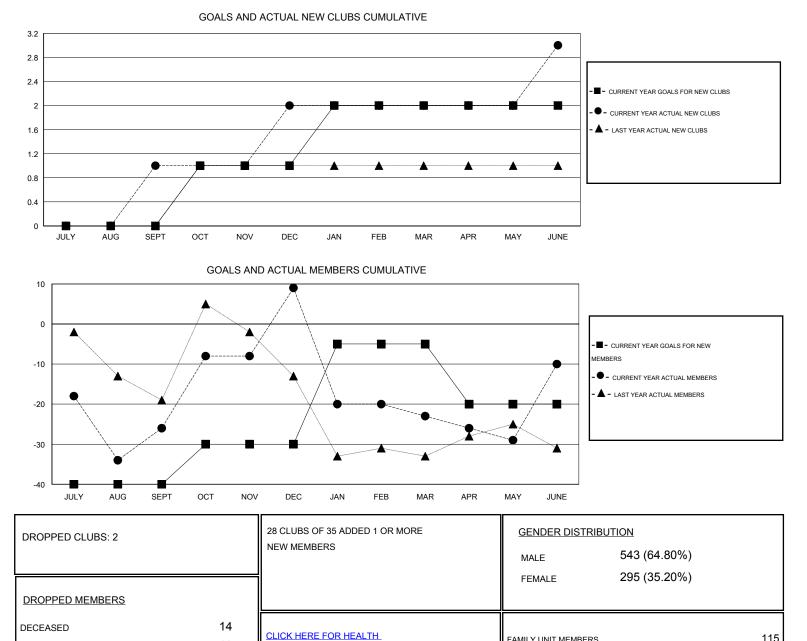

## HAL GRIFFIN GMT:

 $\mathsf{GMT} \; \mathsf{CA} \; 1$ 

| Clubs                      |                  |           |                  |                  | Members                    |                    |                                     |                    |                  |
|----------------------------|------------------|-----------|------------------|------------------|----------------------------|--------------------|-------------------------------------|--------------------|------------------|
| RESULTS FOR 2014-2015      |                  |           |                  |                  | RESULTS FOR 2014-2015      |                    |                                     |                    |                  |
| QUARTER                    | NEW CLUB<br>GOAL | NEW CLUBS | DROPPED<br>CLUBS | NET<br>GAIN/LOSS | QUARTER                    | NEW MEMBER<br>GOAL | CHARTER AND<br>NEW MEMBERS<br>ADDED | DROPPED<br>MEMBERS | NET<br>GAIN/LOSS |
| JULY/AUG/SEPT              | 0                | 1         | 1                | 0                | JULY/AUG/SEPT              | -40                | 48                                  | 74<br>24           | -26              |
| OCT/NOV/DEC<br>JAN/FEB/MAR | 1                | 0         | 0<br>1           | -1               | OCT/NOV/DEC<br>JAN/FEB/MAR | 10<br>25           | 59<br>13                            | 45                 | 35<br>-32        |
| APR/MAY/JUNE               | 0                | 1         | 0                | 1                | APR/MAY/JUNE               | -15                | 52                                  | 39                 | 13               |